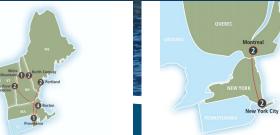

Boston, MA > Providence, RI >Portland, ME > North Conway, NH > Lincoln, NH > White Mountains > White River Junction, VT

## 13 DAY ITINERARY:

- One-way Amtrak® on the Downeaster®, and Vermonter® in Coach accommodations
- 12 nights' hotel accommodations
- · 4-day car rental from Portland to White River Junction
- Multi-day hop-on, hop-off tour of Boston
- Boston CityPass
- Dinner at the Union Oyster House
- Sightseeing tour to Martha's Vineyard and Cape Cod
- Sightseeing tour of Portland, ME
- Conway Scenic Railway Sawyer River **Excursion through the White Mountains**
- Sightseeing tour of Vermont including Stowe and the Green Mountains