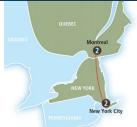

Adirondack Fall **Foliage Rail Experience** 

New York City, NY > Montreal, QC

### **5 DAY ITINERARY:**

- One-way Amtrak® onboard the Adirondack® in Coach accommodations
- 4 nights' hotel accommodations
- Multi-day hop-on, hop-off sightseeing tour in New York City
- New York City attractions pass
- Sightseeing tour of Montreal